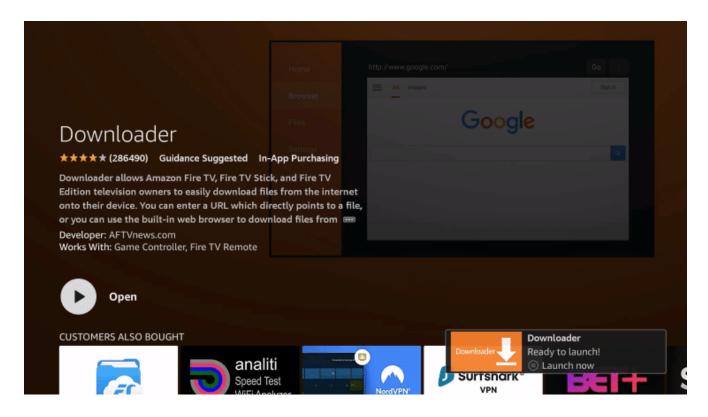

# **6.** Wait for the app to install.

**7.** Once the app finishes installing click Open.

8. Return to the home screen and open Settings - Gear Icon on the Menu Bar