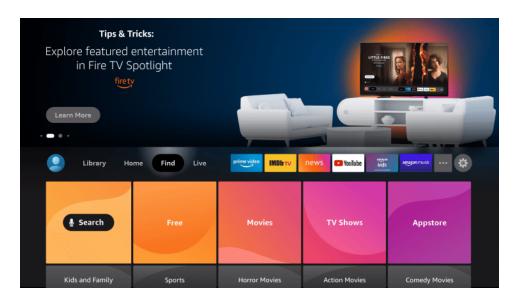

1. From the home screen of your device, hover over the "Find" option.

2. Click Search.

3. Search for and select Downloader.

**4.** Choose the Downloader app.