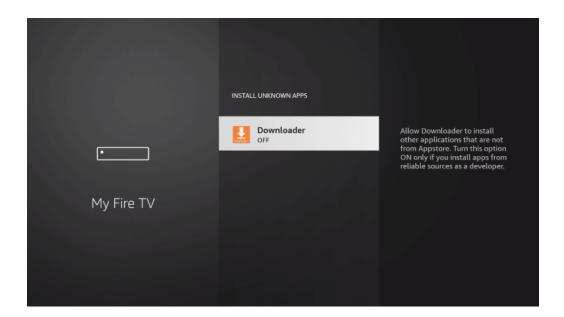

11. Once in Developer Options, Click "Install unknown apps".

# 12. Find the Downloader app and click it.

**13.** This will turn Unknown Sources to **On** for the Downloader app. This will enable side-loading on your device. Now you can search in Downloader for the IPTVPRO.CA official app