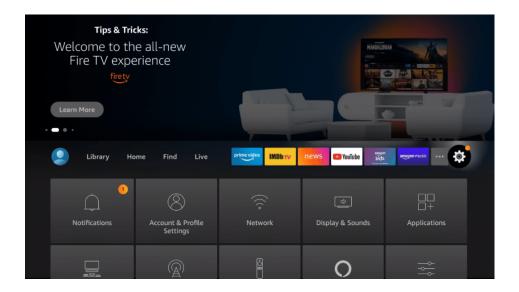

# **6.** Wait for the app to install.

**7.** Once the app finishes installing click Open.

8. Return to the home screen and open Settings - Gear Icon on the Menu Bar