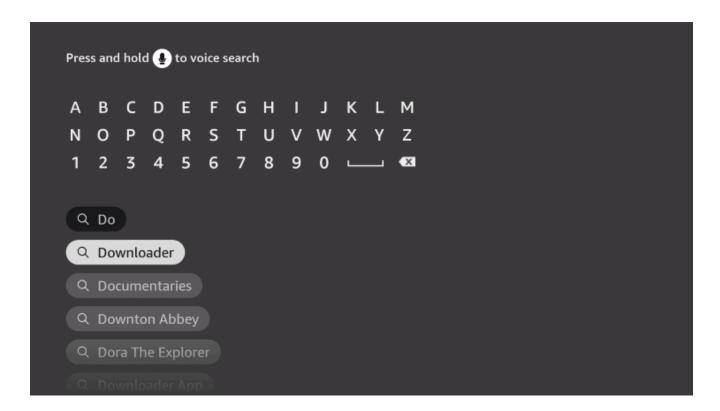

1. From the home screen of your device, hover over the "Find" option.

2. Click Search.

3. Search for and select Downloader.

**4.** Choose the Downloader app.