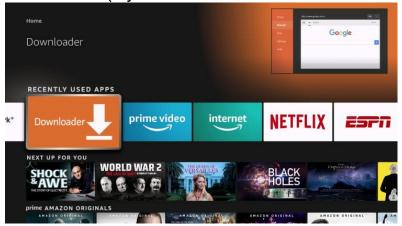

**14.** Now click the Home Button on your Fire Stick Remote, and Launch **Downloader** (if you do not see it in the Home Screen, use Find)

**15.** Hover over the URL bar and click the enter button on your remote to open the keyboard.