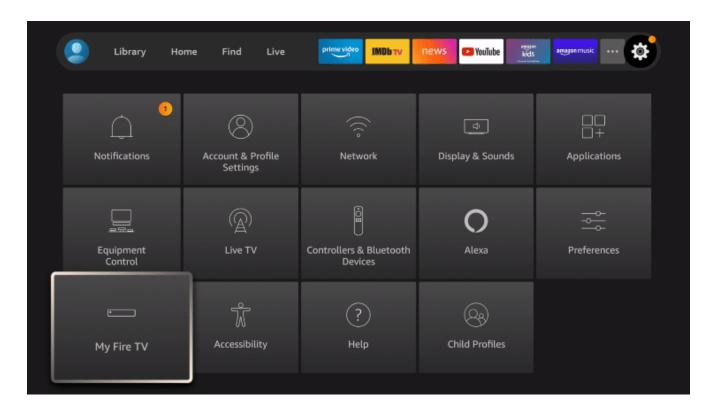

# 9. Click My Fire TV.

10. Choose "Developer options"\*

\*IMPORTANT: If you do not see "Developer options" – please click "About" and press enter on your "Fire TV Stick" (dependant on model) with your firestick remote 7 Times, this will enable Developer Options – after clicking 7 times, please click the back button (on remote) and now select "Developer options"