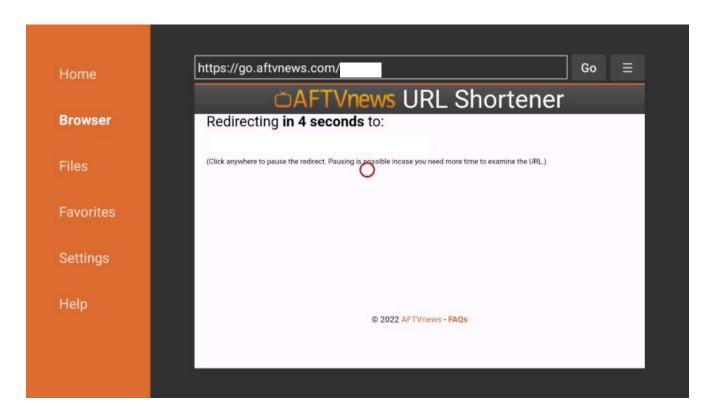

**16.** Type the Iptvpro.ca Application Code which is \* **982402** or **812466** \* in the Search Term: and click "Go".

<sup>\*</sup>Please note we offer two different players for you to use with our IPTV Service. We recommend trying both to see what works best for you and your family.

17. You will then see a redirect page. The app will download within 10 seconds.

**18.** Wait for the app to download.