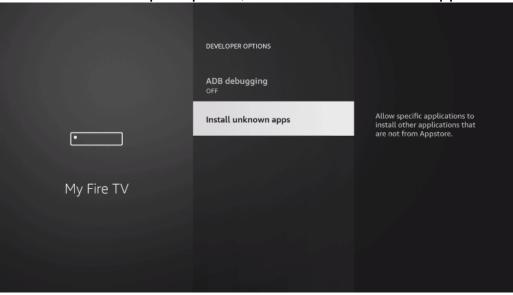

m the home screen of your device, hover over the "Find" option.



2. Click Search.



3. Search for and select Downloader.



**4.** Choose the Downloader app.



#### 5. Click Download.



# **6.** Wait for the app to install.



**7.** Once the app finishes installing click Open.



8. Return to the home screen and open Settings - Gear Icon on the Menu Bar



# 9. Click My Fire TV.



10. Choose "Developer options"\*



\*IMPORTANT: If you do not see "Developer options" – please click "About" and press enter on your "Fire TV Stick" (dependant on model) with your firestick remote 7 Times, this will enable Developer Options – after clicking 7 times, please click the back button (on remote) and now select "Developer options"



11. Once in Developer Options, Click "Install unknown apps".



# 12. Find the Downloader app and click it.



**13.** This will turn Unknown Sources to **On** for the Downloader app. This will enable side-loading on your device. Now you can search in Downloader for the IPTVPRO.CA official app



**14.** Now click the Home Button on your Fire Stick Remote, and Launch **Downloader** (if you do not see it in the Home Screen, use Find)



**15.** Hover over the URL bar and click the enter button on your remote to open the keyboard.



**16.** Type the Iptvpro.ca Application Code which is \* **982402** or **812466** \* in the Search Term: and click "Go".

<sup>\*</sup>Please note we offer two different players for you to use with our IPTV Service. We recommend trying both to see what works best for you and your family.

17. You will then see a redirect p