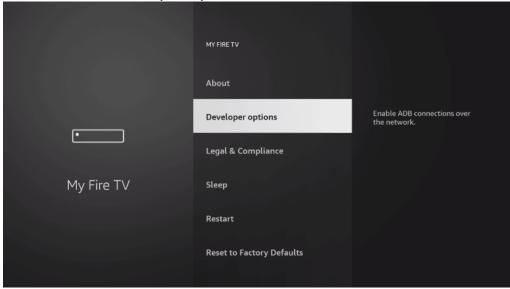

# 9. Click My Fire TV.

10. Choose "Developer options"\*

\*IMPORTANT: If you do not see "Developer options" – please click "About" and press enter on your "Fire TV Stick" (dependant on model) with your firestick remote 7 Times, this will enable Developer Options – after clicking 7 times, please click the back button (on remote) and now select "Developer options"