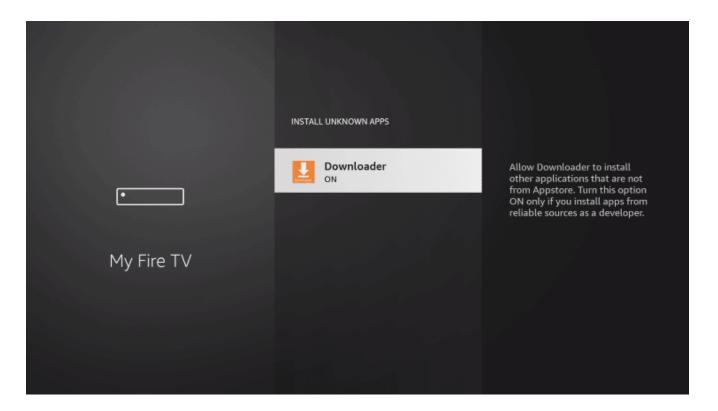

# 12. Find the Downloader app and click it.

**13.** This will turn Unknown Sources to **On** for the Downloader app. This will enable side-loading on your device. Now you can search in Downloader for the IPTVPRO.CA official app