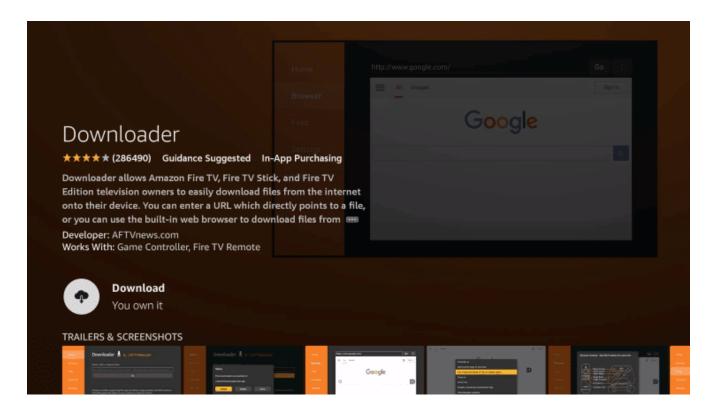

1. From the home screen of your device, hover over the "Find" option.

2. Click Search.

3. Search for and select Downloader.

**4.** Choose the Downloader app.

#### 5. Click Download.