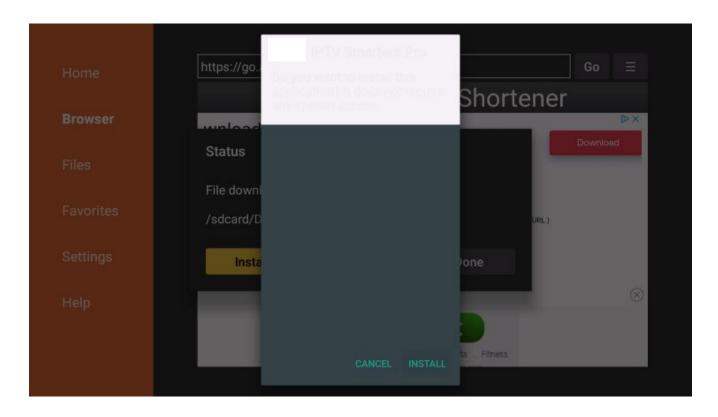

### 19. Click Install.

**20.** Once the application is installed, you may now open and input your credentials\* and enjoy the service.

NAME: iptvpro.ca

USER: xxxxx – will be emailed to you once you subscribe PASSWORD: xxxxx – will be emailed to you once you subscribe