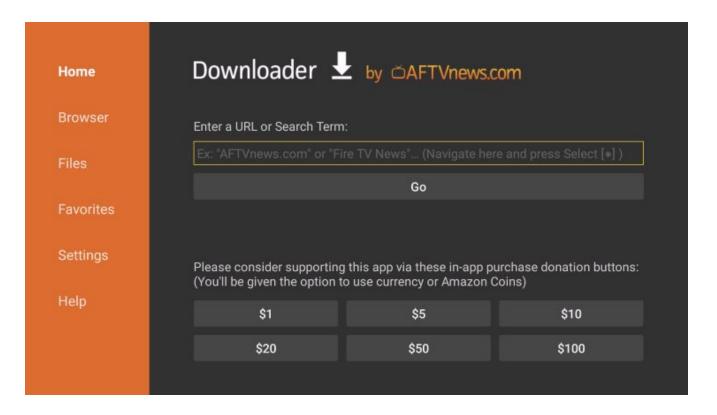

**14.** Now click the Home Button on your Fire Stick Remote, and Launch **Downloader** (if you do not see it in the Home Screen, use Find)

**15.** Hover over the URL bar and click the enter button on your remote to open the keyboard.

**16.** Type the Iptvpro.ca Application Code which is \* **982402** or **812466** \* in the Search Term: and click "Go".

<sup>\*</sup>Please note we offer two different players for you to use with our IPTV Service. We recommend trying both to see what works best for you and your family.