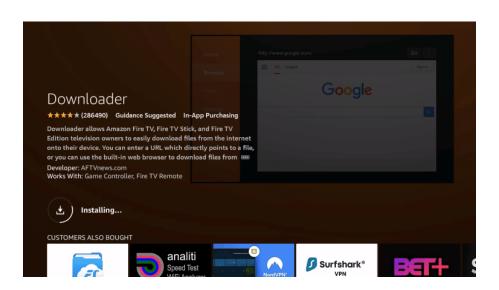

# **6.** Wait for the app to install.

**7.** Once the app finishes installing click Open.

8. Return to the home screen and open Settings - Gear Icon on the Menu Bar