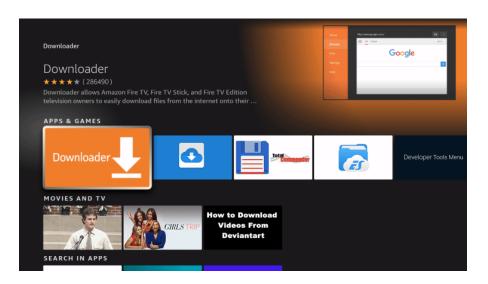

1. From the home screen of your device, hover over the "Find" option.

2. Click Search.

3. Search for and select Downloader.

**4.** Choose the Downloader app.