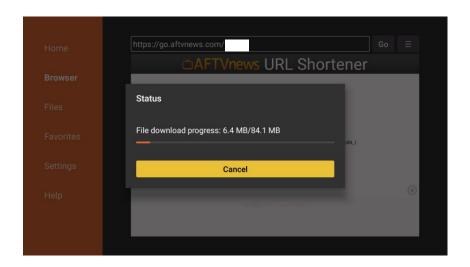

17. You will then see a redirect page. The app will download within 10 seconds.

**18.** Wait for the app to download.